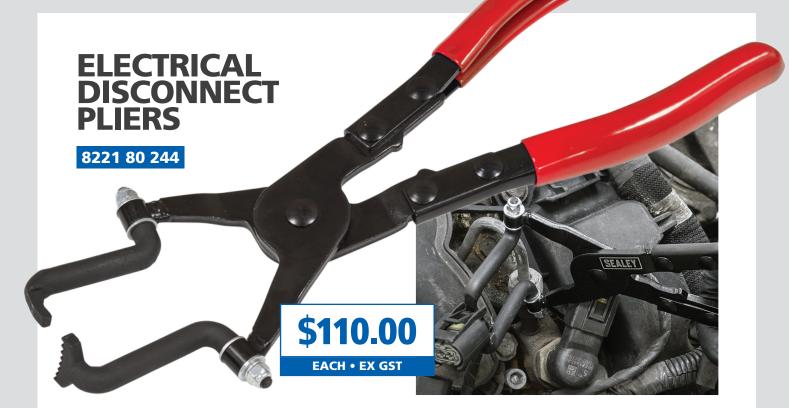

## PRODUCT OF THE MONTH

MAY 2025

- Multi-angle access: Easily removes electrical connectors found on mass air flow sensors, fuel injectors, ignition coils and other applications.
- Hooked End: Point and tab squeeze together for simple removal of push tab electrical connectors.
- Prevents Damage: Easily separates connector from sensor without causing damage.
- Non-Slip Handle: For comfort and control.
- Extended Handle: 260mm overall length for increased access in space limited applications.