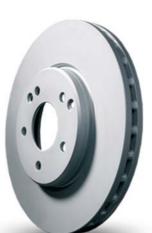

## ATE with coated brake discs

- Corrosion-protected design made from environmentally friendly materials
- Cutting-edge technology with high-carbon discs (e.g. GG 15 HC)
- Currently, the largest range of coated brake discs
- No additional treatment (e.g. cleaning) necessary. Simply unpack and install
- Even after installation, coated areas remain protected against corrosion
- Attractive-looking design, especially on light-alloy wheels

## Your benefit:

High-carbon discs with additional alloy. As systems supplier with OE expertise, ATE offers perfect solutions also for the aftermarket.