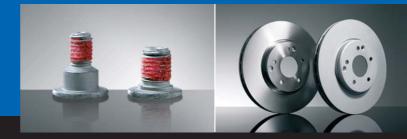

## ATE with coated brake discs

- Corrosion-protected design made from environmentally friendly materials
- Cutting-edge technology with high-carbon discs (e.g. GG 15 HC)
- Currently, the largest range of coated brake discs
- No additional treatment (e.g. cleaning) necessary. Simply unpack and install
- Even after installation, coated areas remain protected against corrosion
- Attractive-looking design, especially on light-alloy wheels

## Your benefit:

High-carbon discs with additional alloy. As systems supplier with OE expertise, ATE offers perfect solutions also for the aftermarket.