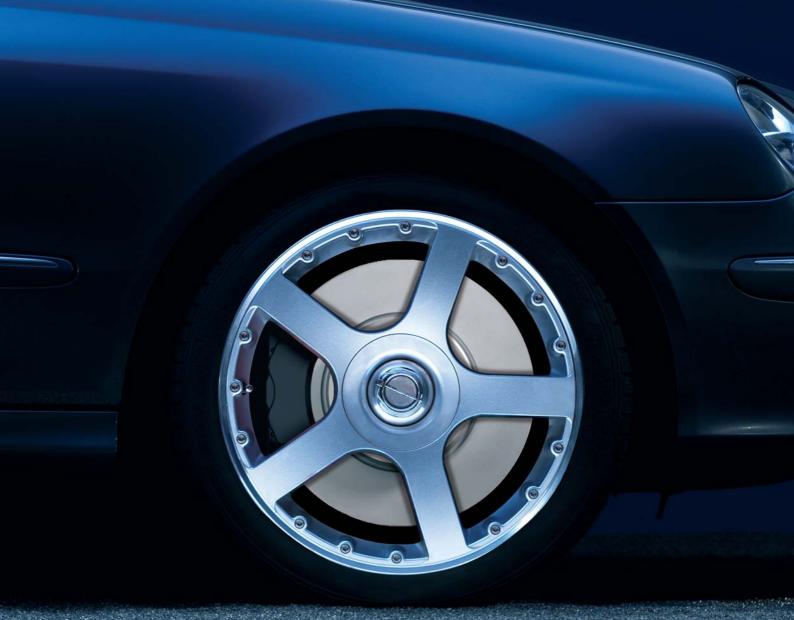

## ATE with coated brake discs

- Corrosion-protected design made from environmentally friendly materials
- Cutting-edge technology with high-carbon discs (e.g. GG 15 HC)
- Currently, the largest range of coated brake discs
- No additional treatment (e.g. cleaning) necessary. Simply unpack and install
- Even after installation, coated areas remain protected against corrosion
- Attractive-looking design, especially on light-alloy wheels

With its coated brake discs ATE remains faithful to tradition. We offer more than the 'usual' and are always a step ahead in innovation! A claim that applies equally to material quality, brake performance, longevity and customer service:

This makes brake discs and brake pads from one of the leading global automotive suppliers the clear favorite for the aftermarket as well! ATE offers you not only the best in quality technical products but also the look and protection to match with our new coated brake discs.